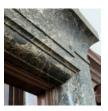

## AN ENGLISH VERDE ANTICA AND ROSE SIENA MARBLE DOORCASE IN THE BEAUX ARTS TASTE

the geometrically modelled overdoor with incised ornament and centred by a clock aperture and within a demilune arcade raised on moulded jambs and block feet with a mahogany door frame,

DIMENSIONS: 386cm (152") High, 200cm (78 $^{14}$ ") Wide, 26cm (10 $^{14}$ ") Deep, 242 x 145cm (95.25

x 57") the door aperture

PRICE: £15,600

STOCK CODE: 00379