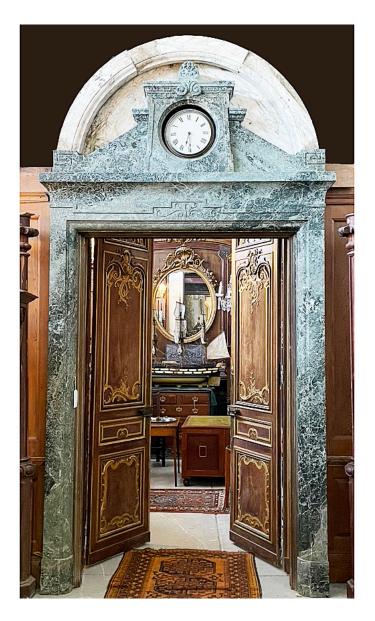

## AN ENGLISH VERDE ANTICA AND ROSE SIENA MARBLE DOORCASE IN THE BEAUX ARTS TASTE

the geometrically modelled overdoor with incised ornament and centred by a clock aperture and within a demilune arcade raised on moulded jambs and block feet with a mahogany door frame,

DIMENSIONS: 386cm (152") High, 200cm (78 $^{14}$ ") Wide, 26cm (10 $^{14}$ ") Deep, 242 x 145cm (95.25

x 57") the door aperture

PRICE: £15,600

STOCK CODE: 00379