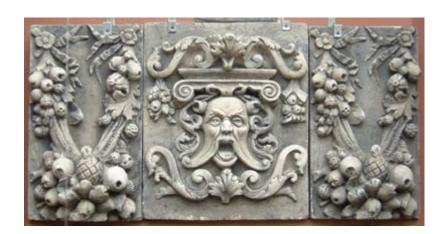

## A TRIPARTITE COMPOSITION STONE PANEL

## Cast from the Victorian original

the centre section cast in relief with the 'Green Man' amid scrollwork, the flanking panels ornamented with ribbon-tied fruiting swags,

DIMENSIONS: 125cm (49<sup>1/4</sup>") Wide

## **HISTORY**

This a replica item. The original was salvaged from outside the Harbourmaster's Office at Grimsby.