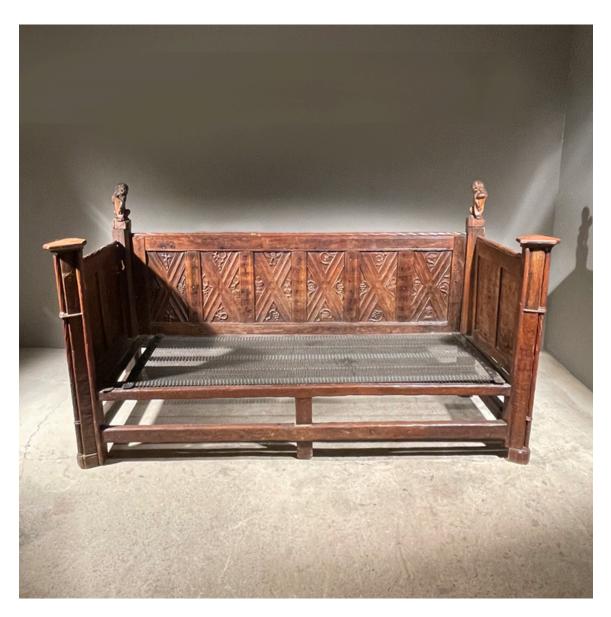

## A SPANISH CARVED OAK SETTLE (OR DAYBED),

19th Century, constructed from earlier parts,

the panelled back and sides ornamented with foliate carvings, vines, profile heads and chalices in relief, surmounted with nicely carved lion finials above a sprung seat and raised on square section supports linked with stretchers,

DIMENSIONS: 101cm ( $39^{3/4}$ ") High, 206cm (81") Wide, 78cm ( $30^{3/4}$ ") Deep, high excluding lions

STOCK CODE: 45724