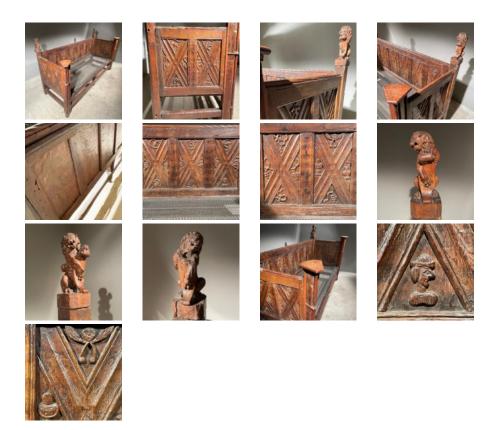

## A SPANISH CARVED OAK SETTLE (OR DAYBED),

19th Century, constructed from earlier parts,

the panelled back and sides ornamented with foliate carvings, vines, profile heads and chalices in relief, surmounted with nicely carved lion finials above a sprung seat and raised on square section supports linked with stretchers,

DIMENSIONS: 101cm ( $39^{3/4}$ ") High, 206cm (81") Wide, 78cm ( $30^{3/4}$ ") Deep, high excluding lions

STOCK CODE: 45724