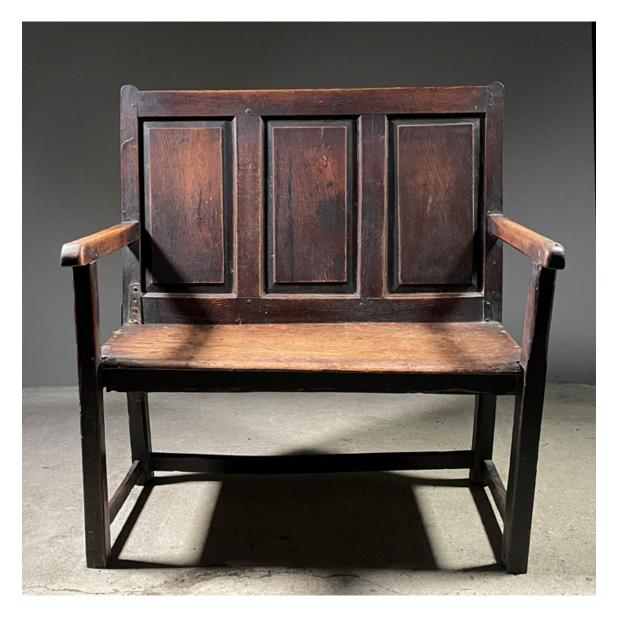

## A SMALL ENGLISH OAK AND ELM SETTLE

## probably 18th Century

the rectangular panelled backrest above the rectangular seat raised on square section legs linked by three stretchers, carved arm rests to each end, old iron restorations and straps,

DIMENSIONS: 90cm ( $35^{\frac{1}{2}}$ ) High, 101cm ( $39^{\frac{3}{4}}$ ) Wide, 50cm ( $19^{\frac{3}{4}}$ ) Deep

PRICE: £875

STOCK CODE: 47228

## HISTORY

This characterful bench has had a long life – and had clearly had a long life before, what appears to be the work of a village blacksmith, the old metalwork employed to tighten and strengthen the settle; great in a boot room or cottage parlour.