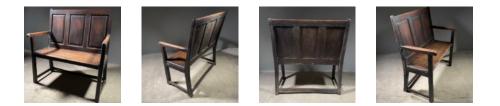

## A SMALL ENGLISH OAK AND ELM SETTLE

## probably 18th Century

the rectangular panelled backrest above the rectangular seat raised on square section legs linked by three stretchers, carved arm rests to each end, old iron restorations and straps,

## HISTORY

This characterful bench has had a long life – and had clearly had a long life before, what appears to be the work of a village blacksmith, the old metalwork employed to tighten and strengthen the settle; great in a boot room or cottage parlour.