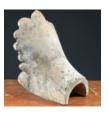

## A SMALL ENGLISH NEO-CLASSICAL STONEWARE ANTHEMION ROOF FINIAL

in the manner of Sir John Soane, early 19th Century,

delicately modelled with a mask of Mercury, sporting his trademark winged cap, set within the splayed lobes of an anthemion, a pair of pineapple finials and an opposed pair of scrolls below, fragments of old paint,

DIMENSIONS: 24.5cm (9 $^{34}$ ") High, 16cm (6 $^{34}$ ") Wide, 19cm (7 $^{32}$ ") Deep

PRICE: £895

STOCK CODE: 47044