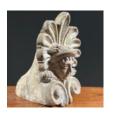

## A SMALL ENGLISH NEO-CLASSICAL STONEWARE ANTHEMION ROOF FINIAL

in the manner of Sir John Soane, early 19th Century,

delicately modelled with a mask of Mercury, sporting his trademark winged cap, set within the splayed lobes of an anthemion, a pair of pineapple finials and an opposed pair of scrolls below, fragments of old paint,