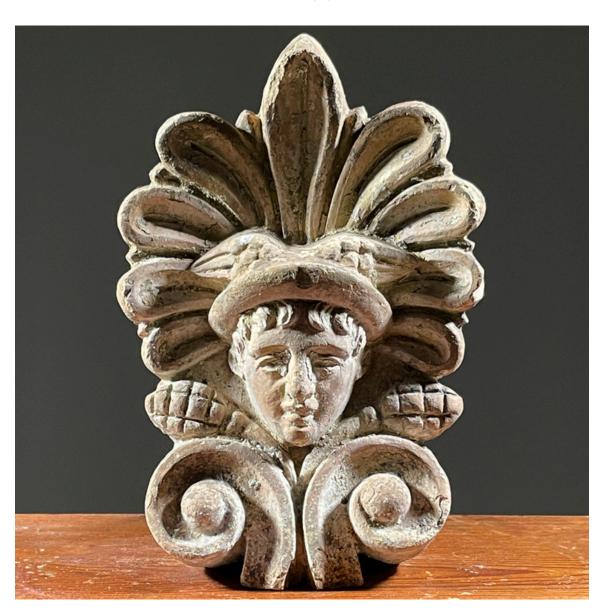

## A SMALL ENGLISH NEO-CLASSICAL STONEWARE ANTHEMION ROOF FINIAL

in the manner of Sir John Soane, early 19th Century,

delicately modelled with a mask of Mercury, sporting his trademark winged cap, set within the splayed lobes of an anthemion, a pair of pineapple finials and an opposed pair of scrolls below, fragments of old paint,

DIMENSIONS: 24.5cm (9 $^{34}$ ") High, 16cm (6 $^{34}$ ") Wide, 19cm (7 $^{32}$ ") Deep

PRICE: £895

STOCK CODE: 47044