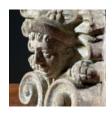

## A SMALL ENGLISH NEO-CLASSICAL STONEWARE ANTHEMION ROOF FINIAL

in the manner of Sir John Soane, early 19th Century,

delicately modelled with a mask of Mercury, sporting his trademark winged cap, set within the splayed lobes of an anthemion, a pair of pineapple finials and an opposed pair of scrolls below, fragments of old paint,