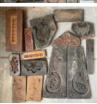

## A SMALL COLLECTION OF VICTORIAN CARVED WOODEN FRAMEMAKER'S MOULDS

14 moulds,

each block reverse-cut with 2 pairs of scrolls and assorted in order to receive "composition" and create casts of ornament in the making of picture frames and architectural embellishments,

DIMENSIONS: 88cm ( $34^{\frac{3}{4}}$ ") High, 86cm ( $33^{\frac{3}{4}}$ ") Wide, 5cm (2") Deep, as laid out in picture (the biggest 51x24x4cm)

STOCK CODE: 46175