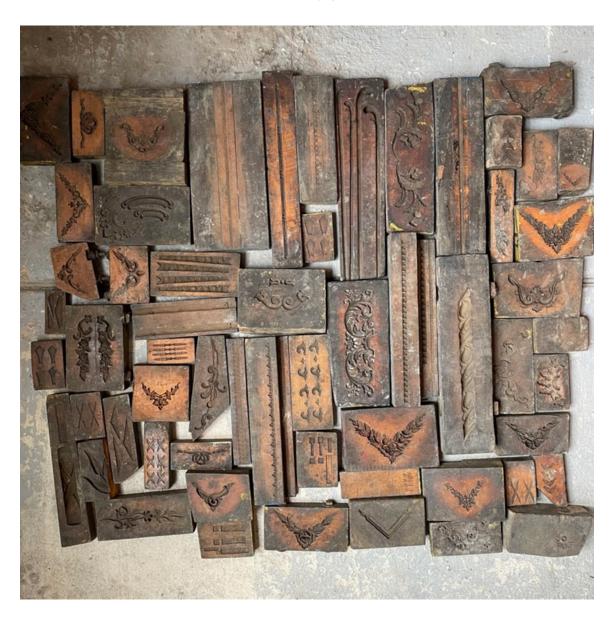

## A SMALL COLLECTION OF VICTORIAN CARVED WOODEN FRAMEMAKER'S MOULDS

14 moulds,

each block reverse-cut with 2 pairs of scrolls and assorted in order to receive "composition" and create casts of ornament in the making of picture frames and architectural embellishments,

DIMENSIONS: 88cm ( $34^{\frac{3}{4}}$ ") High, 86cm ( $33^{\frac{3}{4}}$ ") Wide, 5cm (2") Deep, as laid out in picture (the biggest 51x24x4cm)

STOCK CODE: 46175

## **HISTORY**

Read more about these reverse-cut moulds in LASSCO News - our blog: click here

We have a very large quantity available.

The Tucker Collection of frame-makers' moulds