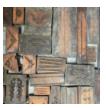

## A SMALL COLLECTION OF VICTORIAN CARVED WOODEN FRAMEMAKER'S MOULDS

14 moulds,

each block reverse-cut with 2 pairs of scrolls and assorted in order to receive "composition" and create casts of ornament in the making of picture frames and architectural embellishments,

DIMENSIONS: 88cm ( $34^{\frac{3}{4}}$ ") High, 86cm ( $33^{\frac{3}{4}}$ ") Wide, 5cm (2") Deep, as laid out in picture (the biggest 51x24x4cm)

STOCK CODE: 46175