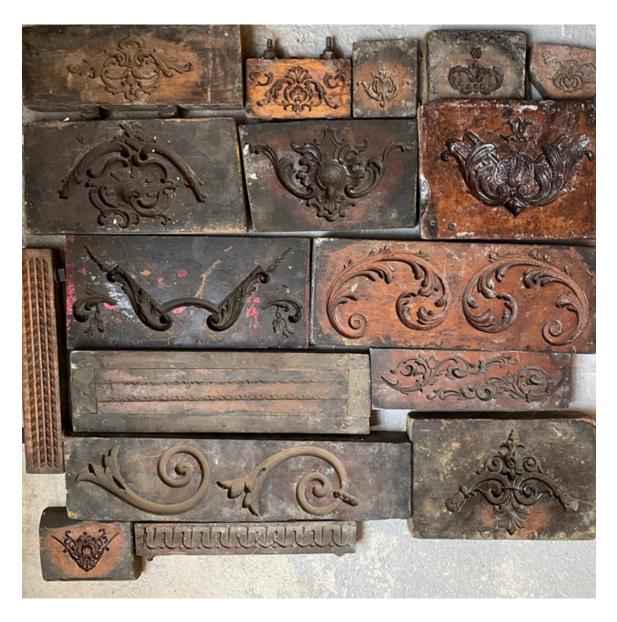

## A SMALL COLLECTION OF VICTORIAN CARVED WOODEN FRAMEMAKER'S MOULDS

## 18 moulds

each block reverse-cut with scrolls and clasps in order to receive "composition" and create casts of ornament in the making of picture frames and architectural embellishments,

DIMENSIONS: 80cm ( $31^{\frac{1}{2}}$ ") High, 85cm ( $33^{\frac{1}{2}}$ ") Wide, 5cm (2") Deep, as laid out in picture (the biggest 50x11.5x4cm)

STOCK CODE: 46173