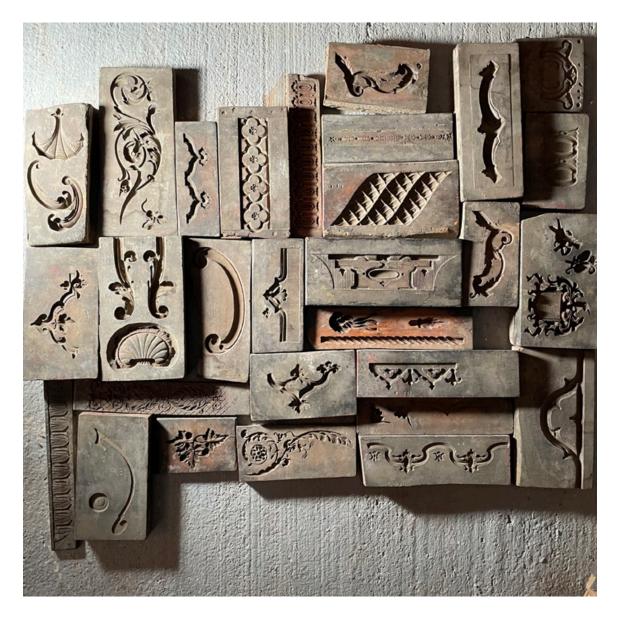

## A SMALL COLLECTION OF VICTORIAN CARVED WOODEN FRAMEMAKER'S MOULDS

## 30 moulds

each block reverse-cut with corner mouldings and crestings in order to receive "composition" and create casts of ornament in the making of picture frames and architectural embellishments,

DIMENSIONS: 165cm (65") High, 125cm (49<sup>%</sup>") Wide, 5cm (2") Deep, as laid out in picture (the biggest 30x19x7)

## HISTORY

Read more about these reverse-cut moulds in LASSCO News - our blog: click here

We have a very large quantity available.

The Tucker Collection of frame-makers' moulds