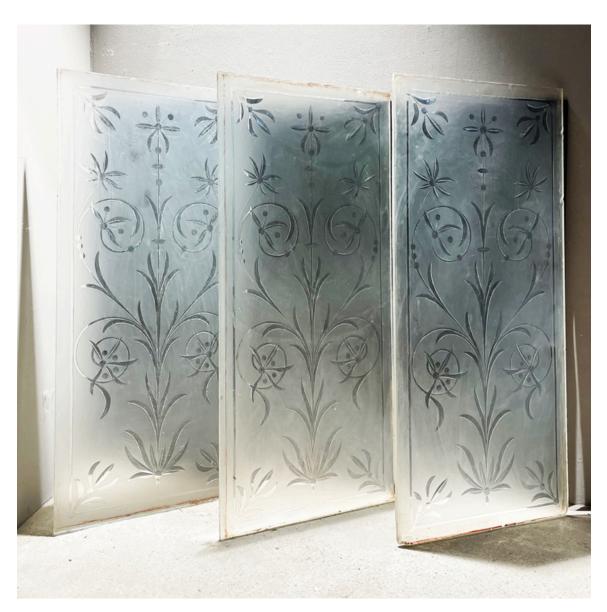

## A SET OF THREE VICTORIAN PUB CUT-GLASS PANELS,

c.1890,

each plate glass rectangle with the plain glass obscured - translucent not clear - and cut with a pattern of scrolling foliate ornament,

DIMENSIONS: 95cm (37 $^{\frac{1}{2}}$ ) High, 43.5cm (17 $^{\frac{1}{4}}$ ) Wide, 1cm (0 $^{\frac{1}{2}}$ ) Thick, each panel

## **HISTORY**

These panels have now been framed with hardwood rebated frames made from salvaged teak (see last picture)