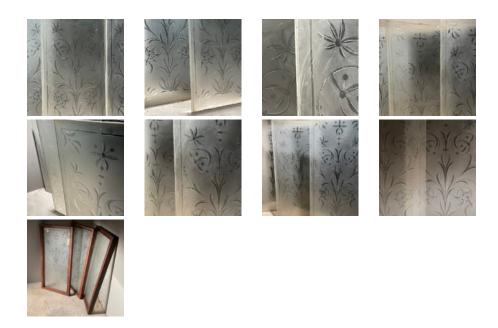

## A SET OF THREE VICTORIAN PUB CUT-GLASS PANELS,

c.1890,

each plate glass rectangle with the plain glass obscured - translucent not clear - and cut with a pattern of scrolling foliate ornament,

DIMENSIONS: 95cm (37 $^{\frac{1}{2}}$ ) High, 43.5cm (17 $^{\frac{1}{4}}$ ) Wide, 1cm (0 $^{\frac{1}{2}}$ ) Thick, each panel

## **HISTORY**

These panels have now been framed with hardwood rebated frames made from salvaged teak (see last picture)