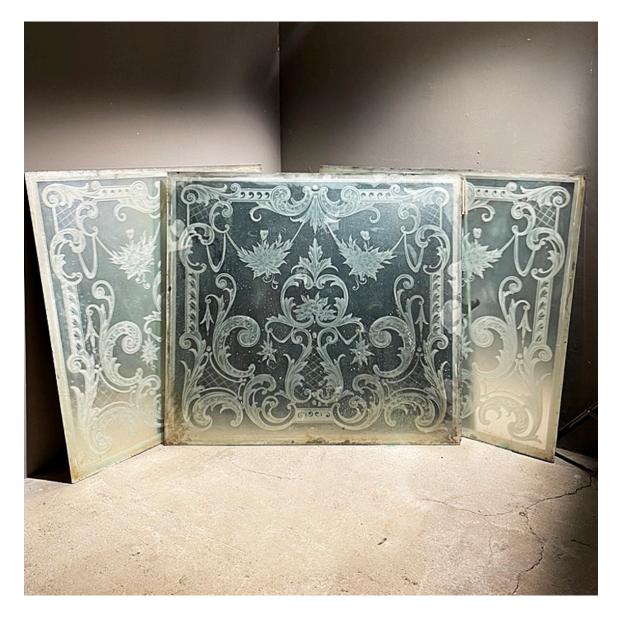

## ONE REMAINING OF A SET OF THREE VICTORIAN ETCHED GLASS PUB BACK-BAR MIRRORED PANELS,

## c.1900

the plate glass square with obscured silvering etched with a pattern of scrolling foliate ornament,

DIMENSIONS: 93.5cm ( $36^{\frac{3}{4}}$ ) High, 100.5cm ( $39^{\frac{3}{2}}$ ) Wide, 0.5cm ( $0^{\frac{3}{4}}$ ) Thick, each panel

## HISTORY

The silvering obscures the reflection. The remaining panels is now offered framed in rebated hardwood frames made from salvaged teak (see last picture).