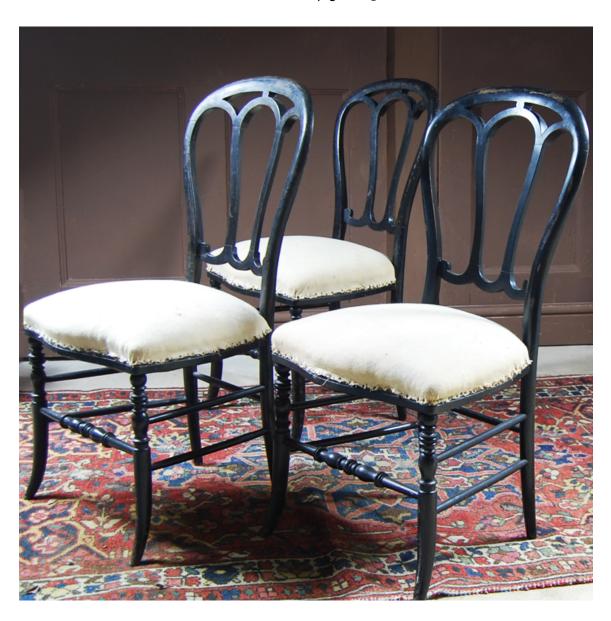

## A SET OF THREE DUTCH EBONISED SIDE-CHAIRS,

mid 19th Century,

each with a pierced balloon-back, a squab over-stuffed and covered with old calico, and splayed legs linked with bobbin-turned stretchers,

DIMENSIONS: 82cm (32 $^{\frac{1}{4}}$ ") High, 42cm (16 $^{\frac{1}{2}}$ ") Wide, 40cm (15 $^{\frac{1}{4}}$ ") Deep

STOCK CODE: 44176

## **HISTORY**

These small but elegant chairs are great as bedroom side-chairs.