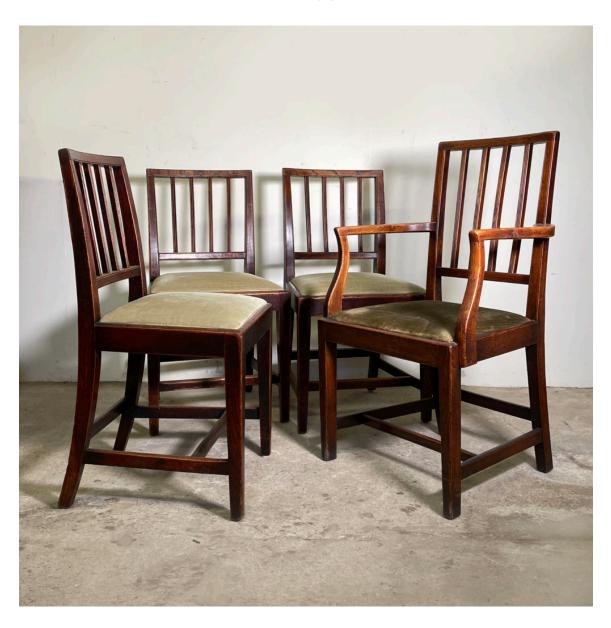

## A SET OF FOUR LATE GEORGIAN ELM DINING CHAIRS,

English, early nineteenth century in the country Sheraton style, comprising three standards and a carver, each square backed with reeded laths, repairs and some wear but solid overall, the drop-in seat pads firm,

DIMENSIONS: 85cm (33<sup>1/2</sup>") High, 46cm (18") Wide, 46cm (18") Deep, the carver 52cm wide, 90cm high and 47cm deep, seat heights 44cm (carver), 47cm (standards),

STOCK CODE: 45985

## **HISTORY**

the forelegs and front seat rail of the carver rebuilt in beechwood,