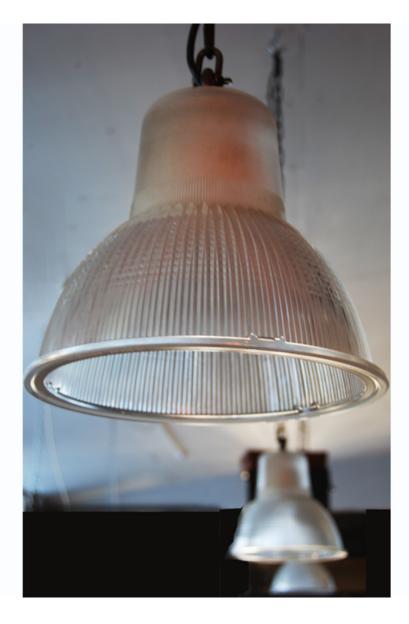

## A SET OF FOUR GLASS DOWNLIGHTERS,

by Holophane, mid 20th Century, each with a ribbed glass domed shade, bearing the maker's stamp to the rim,

DIMENSIONS: 27cm ( $10^{34}$ ") High, 27cm ( $10^{34}$ ") Wide, 27cm ( $10^{34}$ ") in Diameter, the glass shade

STOCK CODE: 44177

## **HISTORY**

Holophane is a manufacturer of lighting-related products founded in 1898 in London. The company is noted for its glass reflectors, refractors and lenses.

The hallmark of Holophane "luminaires" is the borosilicate glass reflector/refractor. The glass prisms provide a combination of uplight and downlight to illuminate any environment evenly without creating dark spots or glare. This ribbed glass shade/reflector, "Holophane", is iconic in vintage lighting, and is emulated throughout the lighting industry.