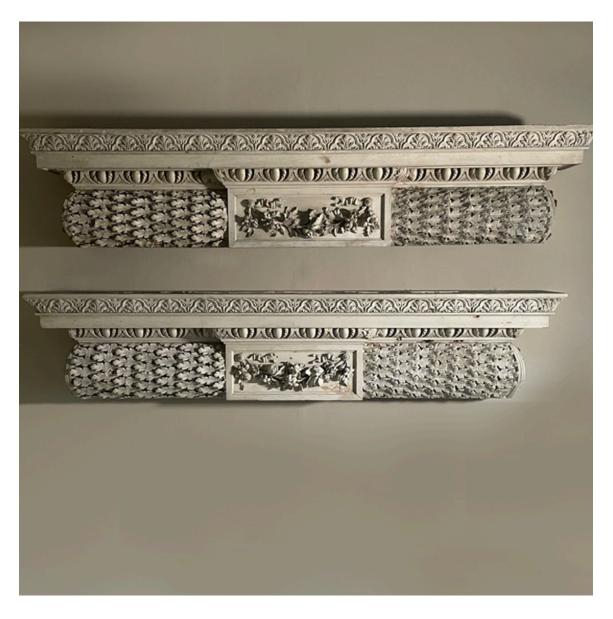

## A SET OF FOUR ENGLISH PINE AND COMPOSITION DECORATIVE OVERDOORS

## early 19th Century

each with a lambrequin cornice and egg-and-dart mouldings, above an oak-leaf torus frieze centred with a floral swagged tablet,

DIMENSIONS: 38cm (15") High, 180cm ( $70^{\frac{3}{4}}$ ") Wide, 38cm (15") Deep, (the is slight width differences between the four overdoors: 171/180/180/179cm

PRICE: £2,250 per pair (two pairs available)

STOCK CODE: 47468