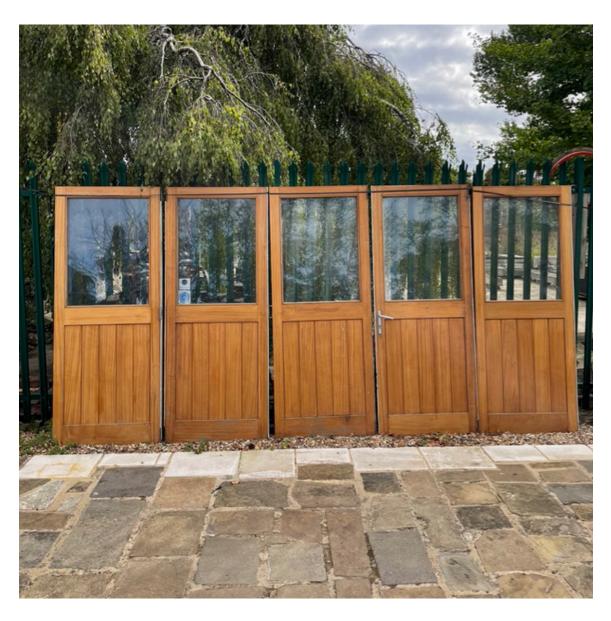

## A SET OF ENGLISH PART-GLAZED TEAK FOLDING-SLIDING DOORS

late 20th Century,

each of the five leaves with a double-glazed top section above a plank constructed bottompanel, complete with frame - not pictured, one leaf as a static single door, the other four concertina'd,

DIMENSIONS: 88cm ( $34^{34}$ ") High, 211cm (83") Wide, 45cm ( $17^{34}$ ") Deep, each door (the whole aperture 4.4m)

STOCK CODE: 45933