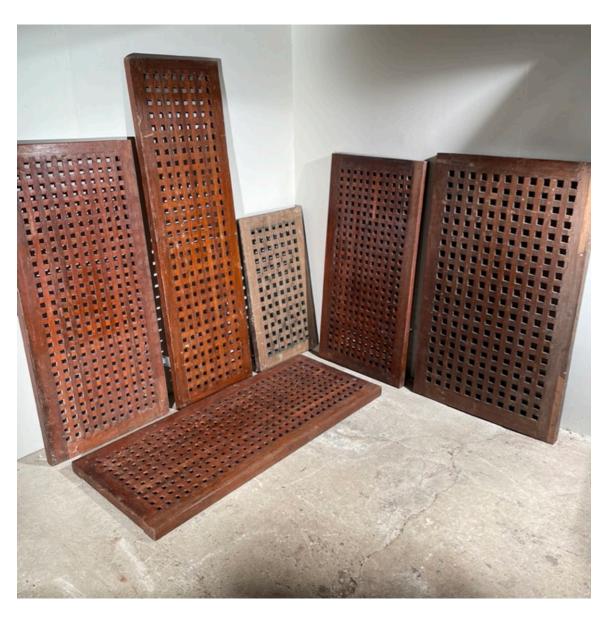

## A SECTION OF MARINE TEAK DECKING - ONE FROM A SELECTION AVAILABLE

the rectangular panel pierced with a grid lattice,

DIMENSIONS: 54cm (21<sup>1/4</sup>") Wide, 4.5cm (1<sup>1/4</sup>") Thick, 120.5cm (47<sup>1/2</sup>") Long

## **HISTORY**

These robust sections of decking are made to withstand the ravages of an ocean-going life. They can be re-used as table tops, duck-boards, screen walls etc. Great for wet-rooms and boot rooms. Essentially single-sided applications – they are not double sided. Scroll through the pictures – this for the single panel on the left, the others are catalogued individually.