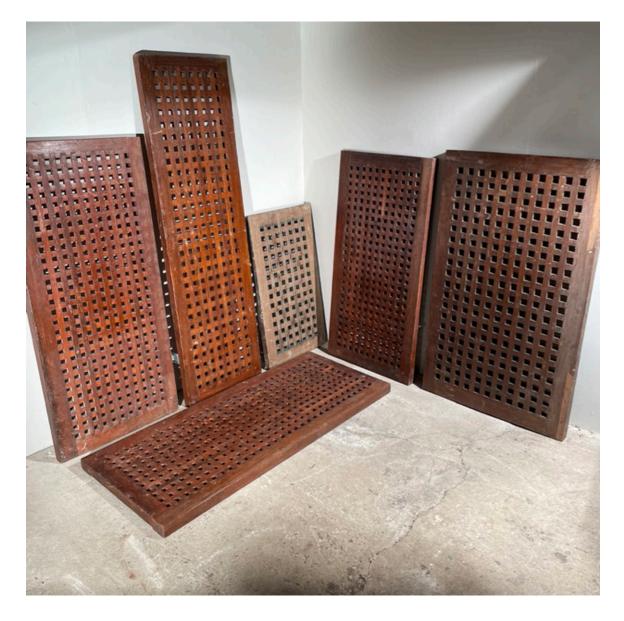

## A SECTION OF MARINE TEAK DECKING - ONE FROM A SELECTION AVAILABLE

the rectangular panel pierced with a grid lattice,

DIMENSIONS: 67cm ( $26^{\frac{1}{2}}$ ) Wide, 4.5cm ( $1^{\frac{3}{4}}$ ) Thick, 113cm ( $44^{\frac{1}{2}}$ ) Long

## HISTORY

These robust sections of decking are made to withstand the ravages of an ocean-going life. They can be re-used as table tops, duck-boards, screen walls etc. Great for wet-rooms and boot rooms. Essentially single-sided applications – they are not double sided. Scroll through the pictures – this for the leaning panel on the right, the others are catalogued individually.