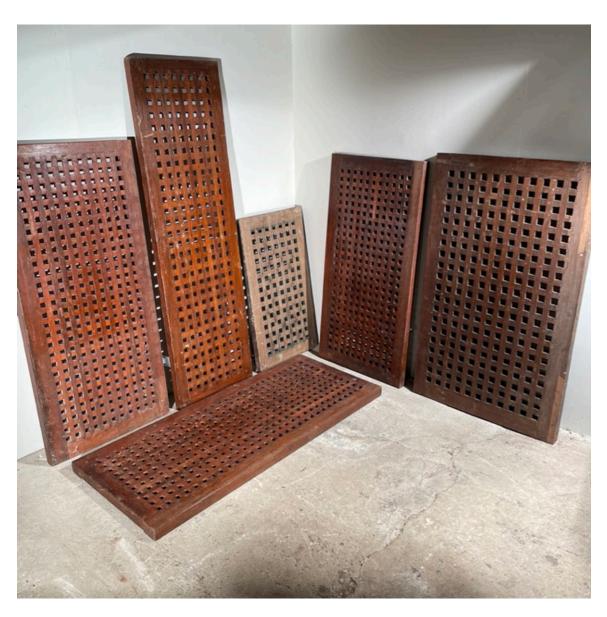

## A SECTION OF MARINE TEAK DECKING - ONE FROM A SELECTION AVAILABLE

the rectangular panel pierced with a grid lattice,

DIMENSIONS: 53.5cm (21") Wide, 4.5cm (1<sup>3/4</sup>") Thick, 110cm (43<sup>3/4</sup>") Long

## **HISTORY**

These robust sections of decking are made to withstand the ravages of an ocean-going life. They can be re-used as table tops, duck-boards, screen walls etc. Great for wet-rooms and boot rooms. Essentially single-sided applications – they are not double sided. Scroll through the pictures – this for theleaning panel second from right, the others are catalogued individually.