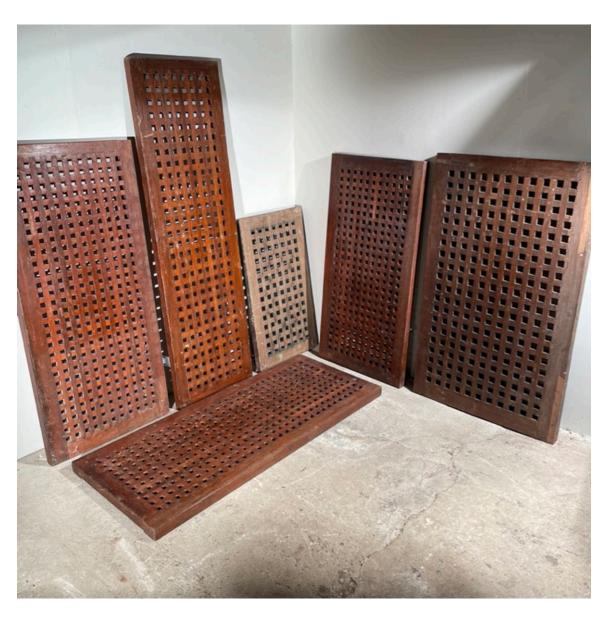

## A SECTION OF MARINE TEAK DECKING - ONE FROM A SELECTION AVAILABLE

the rectangular panel pierced with a grid lattice,

DIMENSIONS: 45.5cm (18") Wide, 3cm (1 $^{14}$ ") Thick, 80.5cm (31 $^{14}$ ") Long, plus an upstand to the

## **HISTORY**

These robust sections of decking are made to withstand the ravages of an ocean-going life. They can be re-used as table tops, duck-boards, screen walls etc. Great for wet-rooms and boot rooms. Essentially single-sided applications – they are not double sided. Scroll through the pictures – this for the small single panel in the corner, the others are catalogued individually.