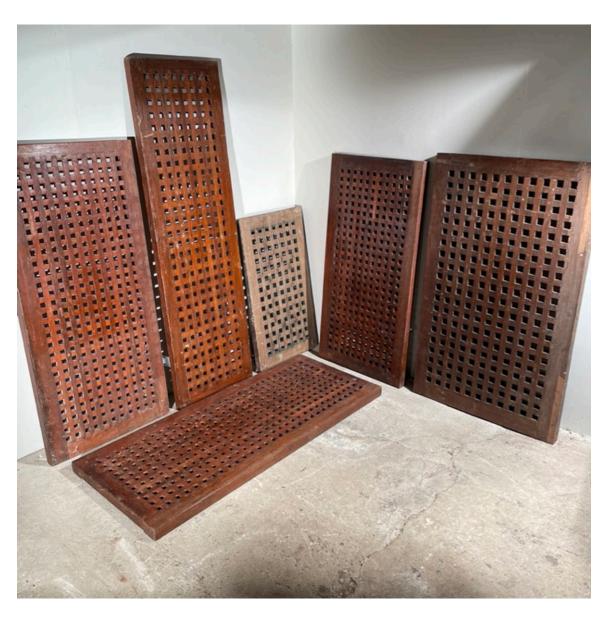

## A SECTION OF MARINE TEAK DECKING - ONE FROM A SELECTION AVAILABLE

the rectangular panel pierced with a grid lattice,

DIMENSIONS: 45cm (17<sup>3</sup>") Wide, 4.5cm (1<sup>3</sup>") Thick, 152cm (59<sup>3</sup>") Long

## **HISTORY**

These robust sections of decking are made to withstand the ravages of an ocean-going life. They can be re-used as table tops, duck-boards, screen walls etc. Great for wet-rooms and boot rooms. Essentially single-sided applications – they are not double sided. Scroll through the pictures – this for the single panel on the floor, the others are catalogued individually.