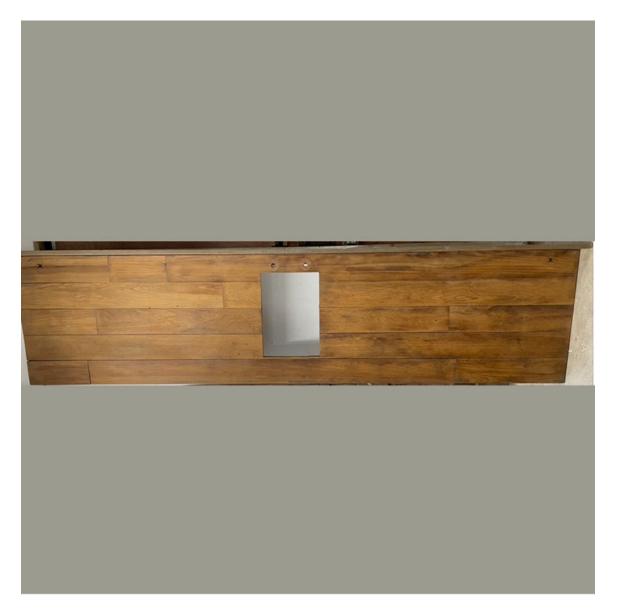

## A RUN OF JOINTED TEAK LABORATORY WORKTOPS,

mid-late twentieth century,

constructed from 5 3/4" teak planks, three lengths measure when cut square: 230cm and 136 cm, the third is 304cm long with a central sink hole, to square off and omit the sink-hole will give two lengths of 136cm. They all measure 73.5cm front to back, the longest section has an upstand of 12cm. Lightly sanded and waxed.

DIMENSIONS: 670cm (263<sup>3</sup>) Wide, 73cm (28<sup>3</sup>) Deep, 3cm (1<sup>3</sup>) Thick

STOCK CODE: 45696