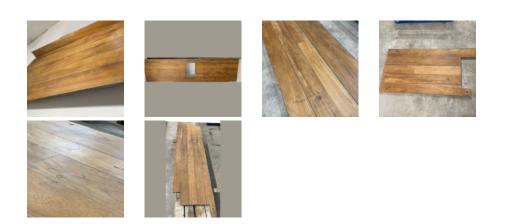

## A RUN OF JOINTED TEAK LABORATORY WORKTOPS,

mid-late twentieth century,

constructed from 5 3/4" teak planks, three lengths measure when cut square: 230cm and 136 cm, the third is 304cm long with a central sink hole, to square off and omit the sink-hole will give two lengths of 136cm. They all measure 73.5cm front to back, the longest section has an upstand of 12cm. Lightly sanded and waxed.

DIMENSIONS: 670cm (263<sup>3</sup>) Wide, 73cm (28<sup>3</sup>) Deep, 3cm (1<sup>3</sup>) Thick

STOCK CODE: 45696