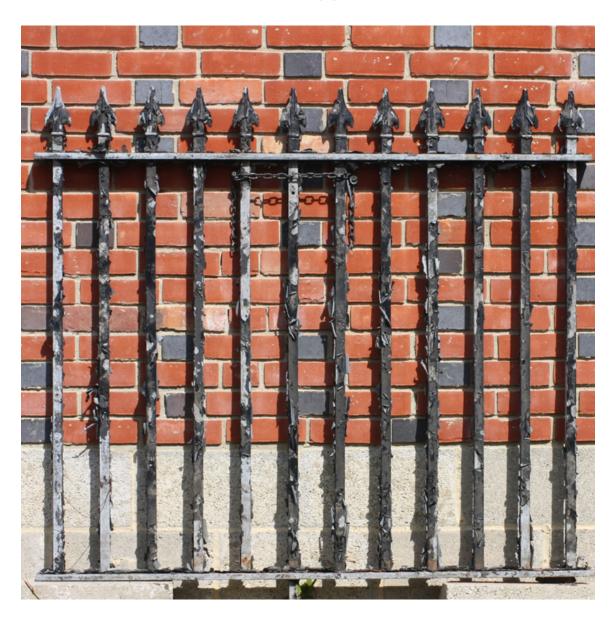

## A RUN OF ENGLISH STEEL RAILING,

## 20th Century,

with spear finials raised on square section plain bars, in 18 panels incorporating two hinged sections, one kick - to adjust the height by one step and a curved section, peeling paint - good for a re-spray,

DIMENSIONS: 133cm (52 $^{4}$ ") High, 2500cm (984 $^{4}$ ") Wide, 2500cm (984 $^{4}$ ") The Run, (115cm top

rail to bottom rail) Panel widths: 53 to 243cm x 18No)

STOCK CODE: 45410

## **HISTORY**

Some losses of finials - but largely all there.

Widths of the panels approx:

151, 162, 292, 199, 197, 243, 198, 74, 120, 155, 188, 116, 38, 127, 80, 100, 60, 53, 216 cm