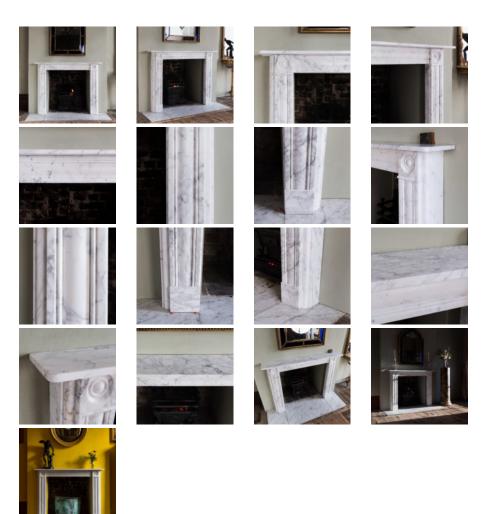

## REGENCY STYLE CARRARA MARBLE BULLSEYE CHIMNEYPIECE

the rectangular shelf above cushion moulded frieze flanked by bullseye roundels, the conforming jambs on square footblocks. Opening width 90.5cm x height 90.5cm, each jamb 17cm in width (opening with some room for adjustment as required). Example shown for illustrative purposes only, please note that being a natural material the marble may differ in figuration/veining.

DIMENSIONS: 105.5cm (41<sup>½</sup>") High, 138cm (54<sup>¼</sup>") Wide, 20cm (7<sup>¾</sup>") Deep, Opening height 91cm x 91 cm wide. 65 kg.

STOCK CODE: 74074