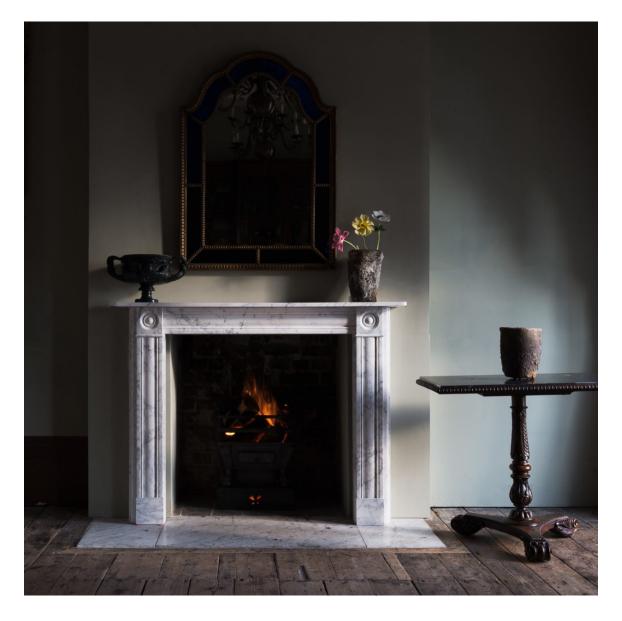

## REGENCY STYLE CARRARA MARBLE BULLSEYE CHIMNEYPIECE

the rectangular shelf above cushion moulded frieze flanked by bullseye roundels, the conforming jambs on square footblocks. Opening width 90.5cm x height 90.5cm, each jamb 17cm in width (opening with some room for adjustment as required). Example shown for illustrative purposes only, please note that being a natural material the marble may differ in figuration/veining.

DIMENSIONS: 105.5cm (41<sup>½</sup>") High, 138cm (54<sup>¼</sup>") Wide, 20cm (7<sup>¾</sup>") Deep, Opening height 91cm x 91 cm wide. 65 kg.

STOCK CODE: 74074