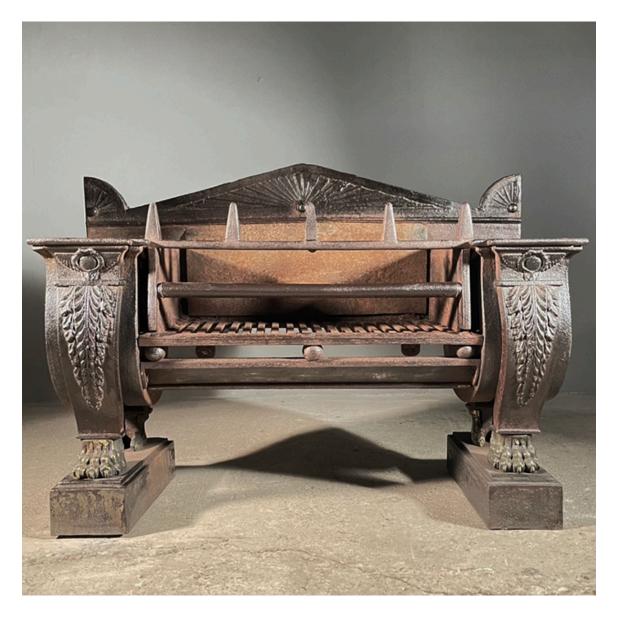

## A REGENCY "SARCOPHAGUS" CAST IRON AND BRASS HOB GRATE

in the manner of George Bullock (c.1780-1818),

the pointed backplate cast in relief with leafy ornament, the railed basket topped with spikes and flanked by pilaster fronted hobs cast with acanthine clasps and raised on lion-paw feet above a plinth base,

DIMENSIONS: 6cm ( $2^{\frac{1}{4}}$ ) High, 85cm ( $33^{\frac{1}{2}}$ ) Wide, 31cm ( $12^{\frac{1}{4}}$ ) Deep

## STOCK CODE: 46684