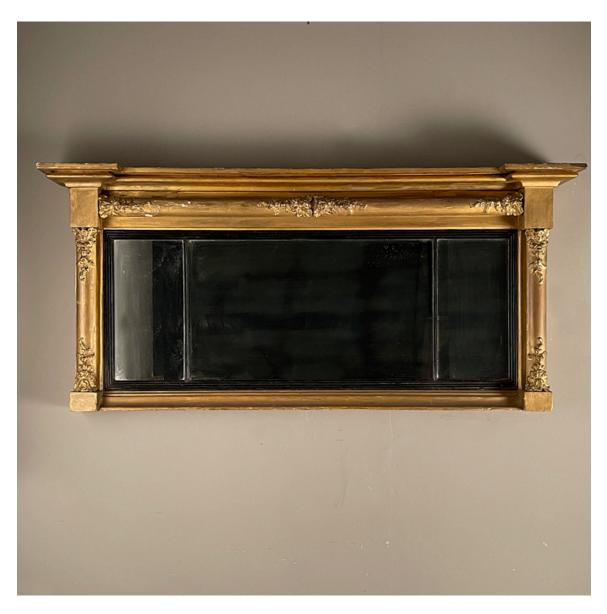

## A REGENCY PINE AND GILT-GESSO OVERMANTEL MIRROR,

the inverted breakfront cornice above cushion-moulded frieze and columnar jambs with foliate ornament, ebonised reeded ingrounds to the mirror-plates,

DIMENSIONS: 63cm (24<sup>3/4</sup>") High, 138cm (54<sup>1/4</sup>") Wide, 124.5cm wide at mid-point

STOCK CODE: 45480

HISTORY

Some losses and over-painting to the frame,