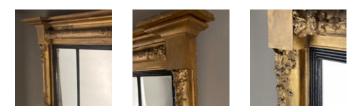

## A REGENCY PINE AND GILT-GESSO OVERMANTEL MIRROR,

the inverted breakfront cornice above cushion-moulded frieze and columnar jambs with foliate ornament, ebonised reeded ingrounds to the mirror-plates,

DIMENSIONS: 63cm (24<sup>3/4</sup>") High, 138cm (54<sup>1/4</sup>") Wide, 124.5cm wide at mid-point

STOCK CODE: 45480

HISTORY

Some losses and over-painting to the frame,