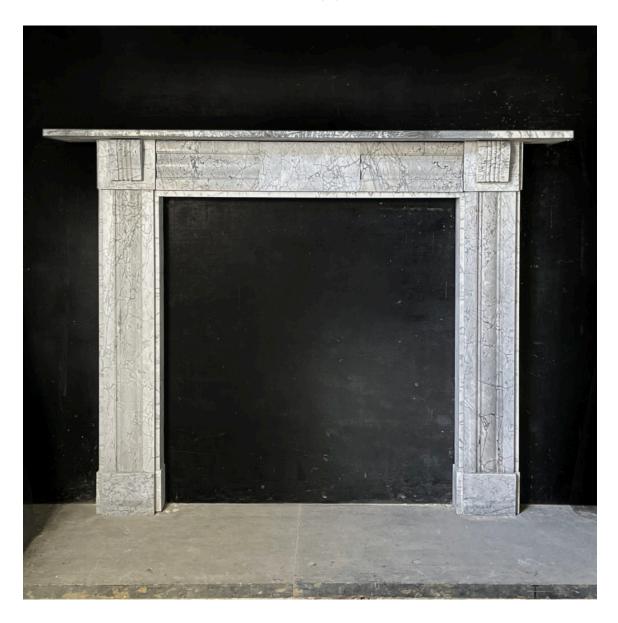

## A REGENCY BARDIGLIO MARBLE CHIMNEYPIECE,

English c.1820, RESERVED,

the rectangular shelf supported by clipped reeded corbels on square end-blocks, united by a cushion moulded frieze with plain central tablet and raised on cushion moulded jambs and rectangular foot-blocks,

DIMENSIONS: 116.5cm ( $45^{4}$ ") High, 153.5cm ( $60^{4}$ ") Wide, 22cm ( $8^{4}$ ") Deep, the aperture measures 91.5 cm wide and 97.5 cm high, the width to the edge of the foot-blocks is128.5cm,

STOCK CODE: 49136