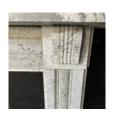

## A REGENCY BARDIGLIO MARBLE CHIMNEYPIECE,

English c.1820, RESERVED,

the rectangular shelf supported by clipped reeded corbels on square end-blocks, united by a cushion moulded frieze with plain central tablet and raised on cushion moulded jambs and rectangular foot-blocks,