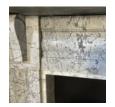

## A REGENCY BARDIGLIO MARBLE CHIMNEYPIECE,

English c.1820, RESERVED,

the rectangular shelf supported by clipped reeded corbels on square end-blocks, united by a cushion moulded frieze with plain central tablet and raised on cushion moulded jambs and rectangular foot-blocks,