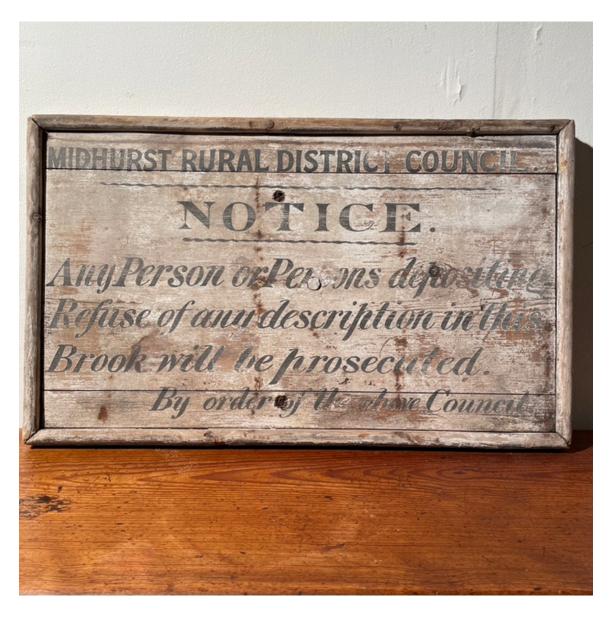

## A REASONABLY SHIRTY ENGLISH PAINTED RIVERSIDE SIGN

## Hampshire, early 20th Century

the rectangular wooden sign hand painted with black script on a white ground - it reads: "Midhurst Rural District Council - Any Person or Persons depositing Refuse of Any Description in the Brook will be Prosecuted - By Order of the Above Council"

DIMENSIONS: 33cm (13") High, 54cm (21<sup> $\frac{1}{4}$ </sup>") Wide, 3cm (1<sup> $\frac{1}{4}$ </sup>") Deep

STOCK CODE: 46283