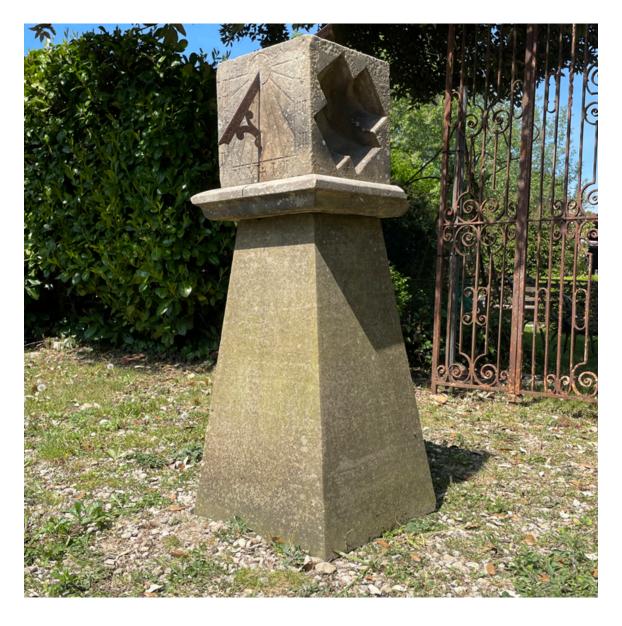

## A RARE WELSH LIMESTONE CARVED "MATHEMATICAL" SUNDIAL

Victorian, dated 1859, and bearing the initials "WP",

the cuboid top cut with a dial to the top and southerly face, each with a pierced iron gnomen, shaped recesses to the East and West and the monogramme and date cut in relief to the North, with a moulded collar and mounted on a (later) tapered sandstone pedestal,

DIMENSIONS: 113cm (44<sup>½</sup>") High, 30cm (11<sup>¾</sup>") Wide, 30cm (11<sup>¾</sup>") Deep, 30cm (11<sup>¾</sup>") Thick

PRICE: £4,440

STOCK CODE: 47187