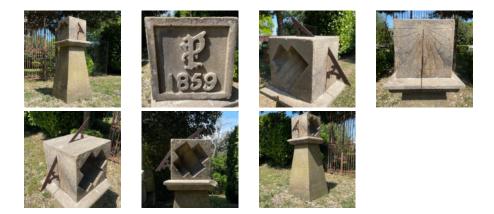

## A RARE WELSH LIMESTONE CARVED "MATHEMATICAL" SUNDIAL

Victorian, dated 1859, and bearing the initials "WP",

the cuboid top cut with a dial to the top and southerly face, each with a pierced iron gnomen, shaped recesses to the East and West and the monogramme and date cut in relief to the North, with a moulded collar and mounted on a (later) tapered sandstone pedestal,

DIMENSIONS: 113cm (44<sup>½</sup>") High, 30cm (11<sup>¾</sup>") Wide, 30cm (11<sup>¾</sup>") Deep, 30cm (11<sup>¾</sup>") Thick

PRICE: £4,440

STOCK CODE: 47187