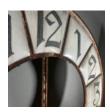

## A RARE FRENCH ENAMELLED STEEL TOWER-CLOCK DIAL

Normandy, early 20th Century

the circular face with each integer, in a stylish font, applied to a coved plate set into a wrought frame,

DIMENSIONS: 177cm (69 $^{34}$ ") Wide, 7cm (2 $^{34}$ ") Thick, 177cm (69 $^{34}$ ") in Diameter

## **HISTORY**

Tower clock dials of this size are rare – and the font used, presented in enamel is particularly stylish. The centre, with a fixing point for hands, spindle and mechanism, would probably have been glazed in milk glass and back lit.