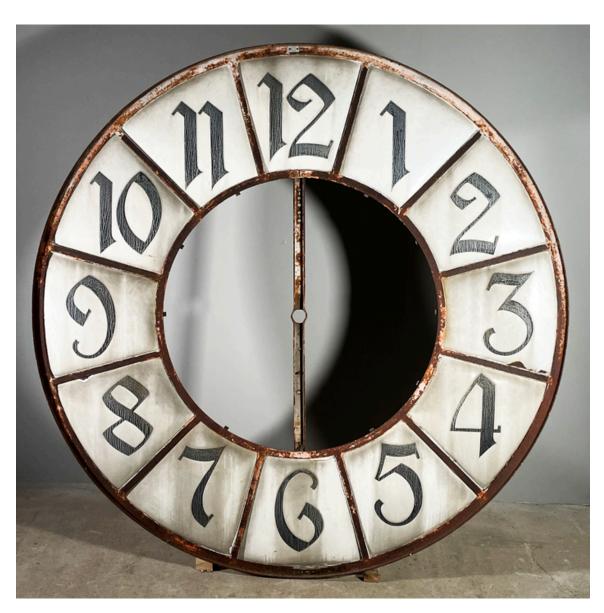

## A RARE FRENCH ENAMELLED STEEL TOWER-CLOCK DIAL

Normandy, early 20th Century

the circular face with each integer, in a stylish font, applied to a coved plate set into a wrought frame,

DIMENSIONS: 177cm (69 $^{34}$ ") Wide, 7cm (2 $^{34}$ ") Thick, 177cm (69 $^{34}$ ") in Diameter

## **HISTORY**

Tower clock dials of this size are rare – and the font used, presented in enamel is particularly stylish. The centre, with a fixing point for hands, spindle and mechanism, would probably have been glazed in milk glass and back lit.