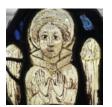

## A RARE EARLY ENGLISH STAINED GLASS PANEL OF PORTRAITS

probably 15th Century, later brought together and releaded as a hanger, the lozenge shaped hanger of leaded glass comprising four beautifully painted portraits from different sources: an angel with raised hands (top), a queen with large crown (left), a young man with a gold neck-chain (right) and a blond youth playing a pipe (bottom),