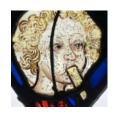

## A RARE EARLY ENGLISH STAINED GLASS PANEL OF PORTRAITS

probably 15th Century, later brought together and releaded as a hanger, the lozenge shaped hanger of leaded glass comprising four beautifully painted portraits from different sources: an angel with raised hands (top), a queen with large crown (left), a young man with a gold neck-chain (right) and a blond youth playing a pipe (bottom),