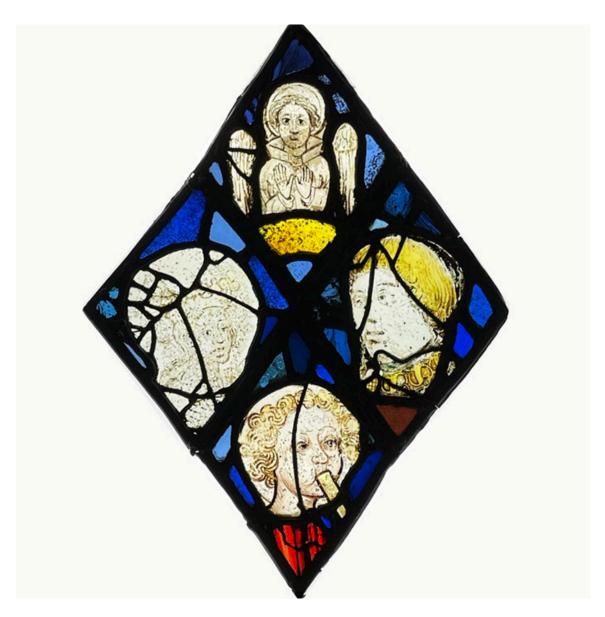

## A RARE EARLY ENGLISH STAINED GLASS PANEL OF PORTRAITS

probably 15th Century, later brought together and releaded as a hanger, the lozenge shaped hanger of leaded glass comprising four beautifully painted portraits from different sources: an angel with raised hands (top), a queen with large crown (left), a young man with a gold neck-chain (right) and a blond youth playing a pipe (bottom),

DIMENSIONS: 38cm (15") High, 28cm (11") Wide, 0.6cm (0<sup>1/4</sup>") Deep

STOCK CODE: 45886