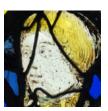

## A RARE EARLY ENGLISH STAINED GLASS PANEL OF PORTRAITS

probably 15th Century, later brought together and releaded as a hanger, the lozenge shaped hanger of leaded glass comprising four beautifully painted portraits from different sources: an angel with raised hands (top), a queen with large crown (left), a young man with a gold neck-chain (right) and a blond youth playing a pipe (bottom),