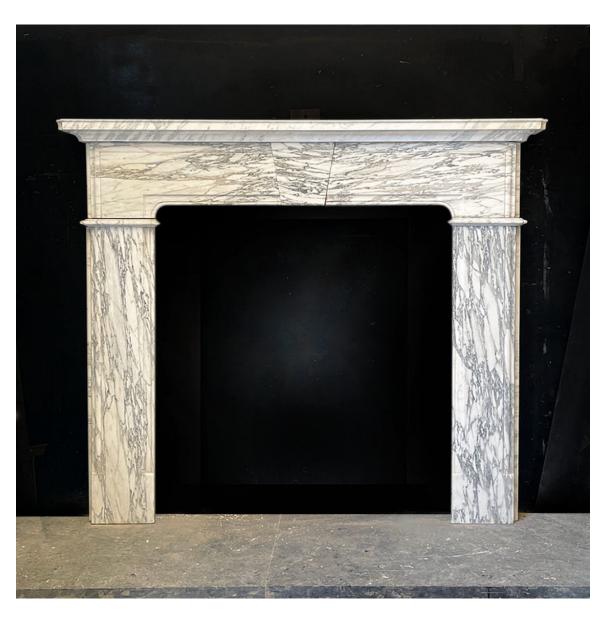

## A QUEEN ANNE REVIVAL MARBLE CHIMNEYPIECE,

English, late nineteenth century,

carved in Arabescato marble, the cavetto moulded shelf with indented corners over panelled frieze and jambs, the frieze centred by a plain keystone,

DIMENSIONS: 130cm ( $51^{\frac{1}{4}}$ ") High, 153cm ( $60^{\frac{1}{4}}$ ") Wide, 17cm ( $6^{\frac{3}{4}}$ ") Deep, the aperture measures 96cm wide and 103.5cm high,

STOCK CODE: 49109