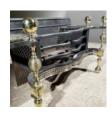

## A QUEEN ANNE REVIVAL BRASS, STEEL AND CAST IRON FIRE GRATE,

early 20th Century,

the rectangular back-plate above the serpentine railed basket with ball finial surmounts and a pierced guilloche apron flanked with wide hobs, each pierced with a decorative grille, raised on outswept knopped baluster supports and ball feet,