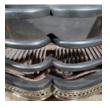

## A QUEEN ANNE REVIVAL BRASS, STEEL AND CAST IRON FIRE GRATE,

early 20th Century,

the rectangular back-plate above the serpentine railed basket with ball finial surmounts and a pierced guilloche apron flanked with wide hobs, each pierced with a decorative grille, raised on outswept knopped baluster supports and ball feet,

DIMENSIONS: 45cm (17 $^{\frac{1}{4}}$ II) High, 83cm (32 $^{\frac{1}{4}}$ II) Wide, 39cm (15 $^{\frac{1}{4}}$ III) Deep

STOCK CODE: 48896-1