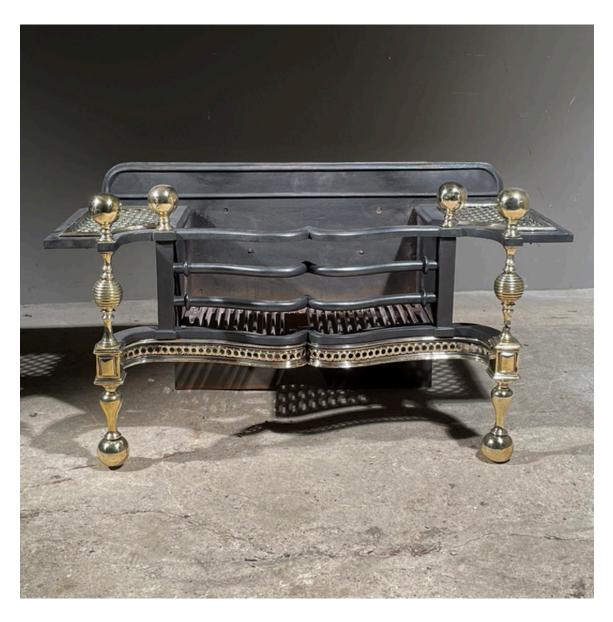

## A QUEEN ANNE REVIVAL BRASS, STEEL AND CAST IRON FIRE GRATE,

early 20th Century,

the rectangular back-plate above the serpentine railed basket with ball finial surmounts and a pierced guilloche apron flanked with wide hobs, each pierced with a decorative grille, raised on outswept knopped baluster supports and ball feet,

DIMENSIONS: 45cm (17 $^{\frac{1}{4}}$ II) High, 83cm (32 $^{\frac{1}{4}}$ II) Wide, 39cm (15 $^{\frac{1}{4}}$ III) Deep

STOCK CODE: 48896-1