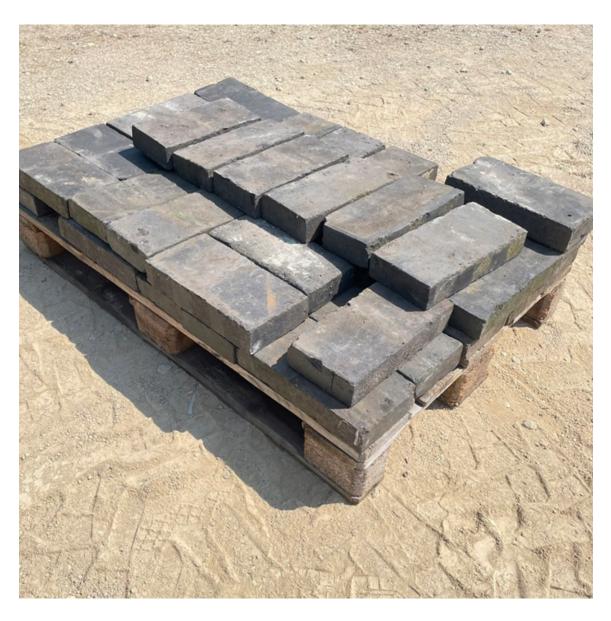

## A QUANTITY OF LATE VICTORIAN STAFFORDSHIRE BLUE BRICK PAVOIRS

ideal for a courtyard, pathway, workshop, scullery, boot-room, pantry, kitchen or hallway

each handmade rectangular brick very hardwearing with great colour and character

DIMENSIONS: 15cm (6") Wide, 6cm ( $2^{\frac{1}{4}}$ ") Thick, 30cm ( $11^{\frac{3}{4}}$ ") Long, each

PRICE: £180 incl. VAT the lot (40 pavoirs)

STOCK CODE: 46794

## **HISTORY**

Look for similar batches in our current stock – we would be happy to compare across batches to check if they can be combined to make a contiguous surface. Depending on grouting these tiles go down with a coverage at about 22per square metre.