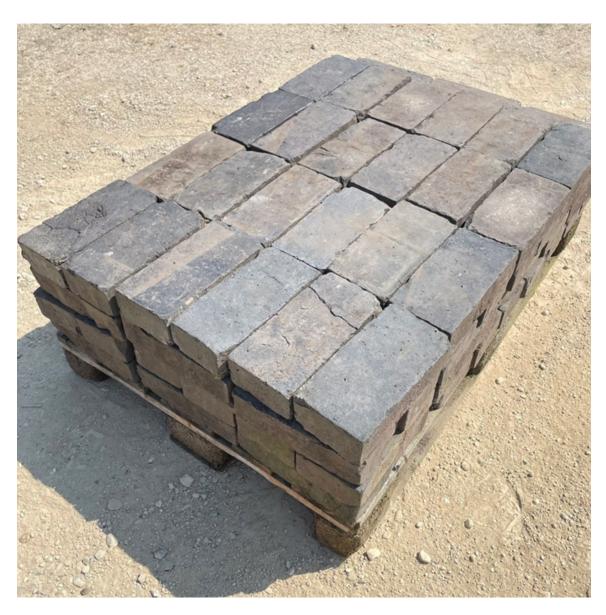

## A QUANTITY OF LATE VICTORIAN STAFFORDSHIRE BLUE BRICK PAVOIRS

ideal for a courtyard, pathway, workshop, scullery, boot-room, pantry, kitchen or hallway

each handmade rectangular brick very hardwearing with great colour and character

DIMENSIONS: 13cm (5") Wide, 6.5cm ( $2^{\frac{1}{2}}$ ") Thick, 26cm ( $10^{\frac{1}{4}}$ ") Long, each

PRICE: £470 incl. VAT the lot (104 pavoirs)

STOCK CODE: 46795

## **HISTORY**

Look for similar batches in our current stock – we would be happy to compare across batches to check if they can be combined to make a contiguous surface. Depending on grouting these tiles go down with a coverage at about 30per square metre.