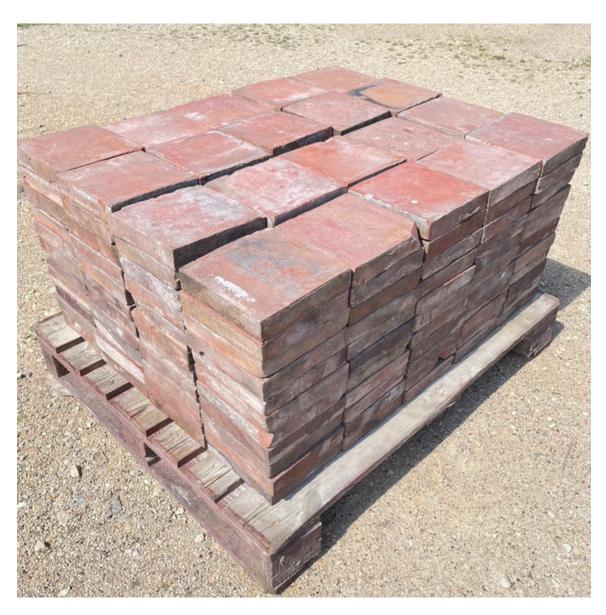

## A QUANTITY OF LATE VICTORIAN TERRACOTTA PAMMENTS

characterful quarry tiles ideal for a scullery, boot-room, pantry, kitchen or hallway each handmade square tile with great colour, character and wear

DIMENSIONS: 22cm ( $8^{\frac{3}{4}}$ ) Wide, 4.46cm ( $1^{\frac{3}{4}}$ ) Thick

STOCK CODE: 46782

## **HISTORY**

Look for similar batches in our current stock – we would be happy to compare across batches to check if they can be combined to make a contiguous surface. Depending on grouting these tiles go down with a coverage at about 20per square metre.