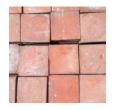

## A QUANTITY OF LATE VICTORIAN TERRACOTTA PAMMENTS

characterful quarry tiles ideal for a scullery, boot-room, pantry, kitchen or hallway each handmade square tile with great colour, character and wear

DIMENSIONS: 22cm ( $8^{\frac{3}{4}}$ ) Wide, 4.46cm ( $1^{\frac{3}{4}}$ ) Thick

STOCK CODE: 46782