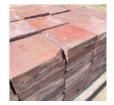

## A QUANTITY OF LATE VICTORIAN TERRACOTTA PAMMENTS

characterful quarry tiles ideal for a scullery, boot-room, pantry, kitchen or hallway each handmade square tile with great colour, character and wear

DIMENSIONS: 22cm ( $8^{\frac{3}{4}}$ ) Wide, 4.46cm ( $1^{\frac{3}{4}}$ ) Thick

STOCK CODE: 46782