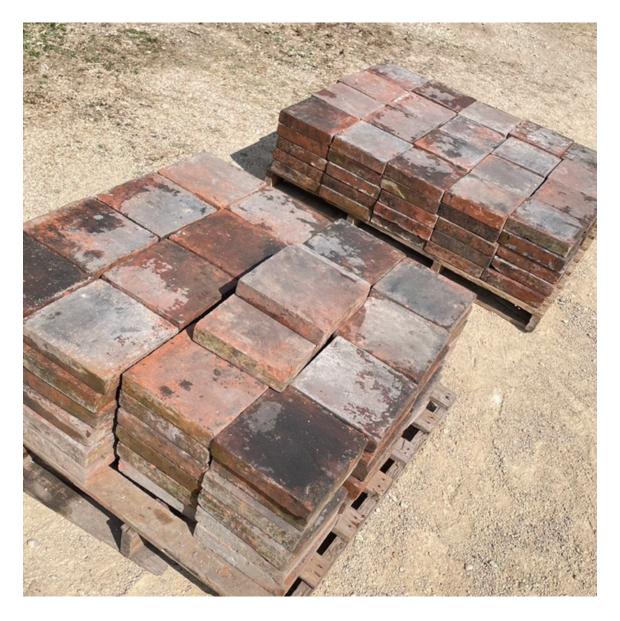

## A QUANTITY OF LATE VICTORIAN 9" TERRACOTTA PAMMENTS

characterful quarry tiles ideal for a scullery, boot-room, pantry, kitchen or hallway each handmade square tile with great colour, character and wear

DIMENSIONS: 23cm (9") Wide, 4.5cm ( $1^{\frac{1}{4}}$ ") Thick

STOCK CODE: 46802

## HISTORY

Look for similar batches in our current stock – we would be happy to compare across batches to check if they can be combined to make a contiguous surface. Depending on grouting these tiles go down with a coverage at about 19 per square metre.