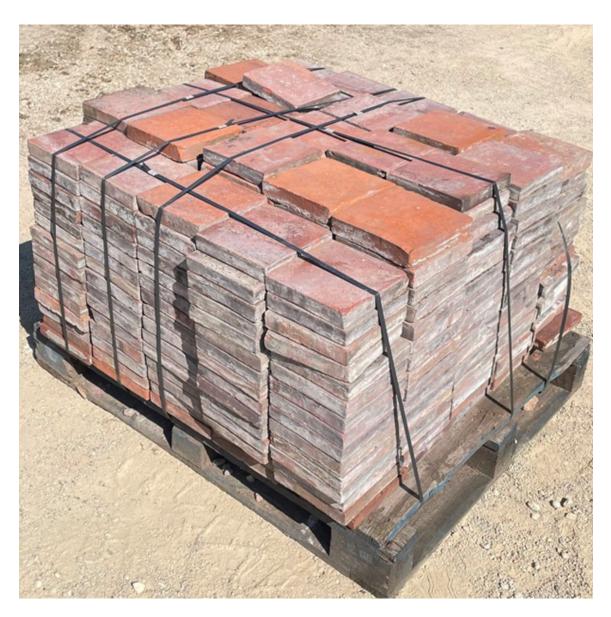

## A QUANTITY OF LATE VICTORIAN 8" TERRACOTTA PAMMENTS

characterful quarry tiles ideal for a scullery, boot-room, pantry, kitchen or hallway each handmade square tile with great colour, character and wear

DIMENSIONS: 20cm ( $7^{34}$ III) Wide, 4.5cm ( $1^{34}$ III) Thick

STOCK CODE: 46789

## **HISTORY**

Look for similar batches in our current stock – we would be happy to compare across batches to check if they can be combined to make a contiguous surface. Depending on grouting these tiles go down with a coverage at about 25 per square metre.