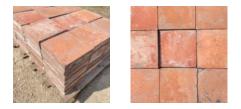

## A QUANTITY OF LATE VICTORIAN 8 1/2" TERRACOTTA PAMMENTS

characterful quarry tiles ideal for a scullery, boot-room, pantry, kitchen or hallway each handmade square tile with great colour, character and wear

DIMENSIONS: 22cm ( $8^{\frac{3}{4}}$ ) Wide, 4.46cm ( $1^{\frac{3}{4}}$ ) Thick

STOCK CODE: 46785

## HISTORY

Look for similar batches in our current stock – we would be happy to compare across batches to check if they can be combined to make a contiguous surface. Depending on grouting these tiles go down with a coverage at about 20per square metre.