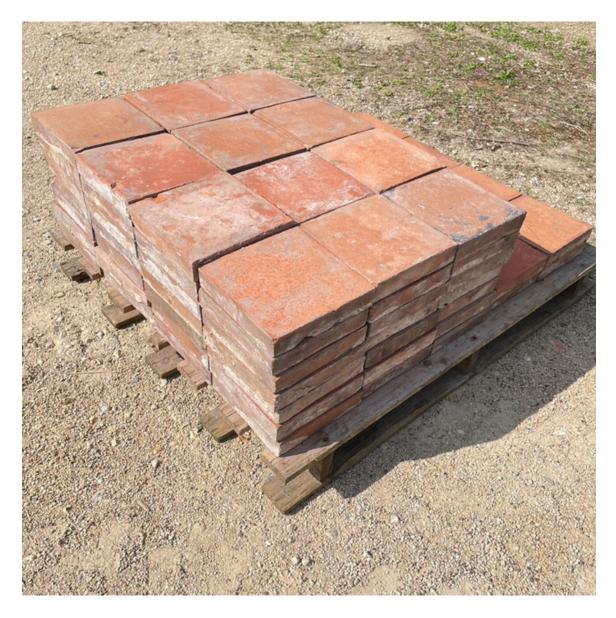

## A QUANTITY OF LATE VICTORIAN 8 1/2" TERRACOTTA PAMMENTS

characterful quarry tiles ideal for a scullery, boot-room, pantry, kitchen or hallway each handmade square tile with great colour, character and wear

DIMENSIONS: 22cm ( $8^{\frac{3}{4}}$ ) Wide, 4.46cm ( $1^{\frac{3}{4}}$ ) Thick

STOCK CODE: 46785

## HISTORY

Look for similar batches in our current stock – we would be happy to compare across batches to check if they can be combined to make a contiguous surface. Depending on grouting these tiles go down with a coverage at about 20per square metre.