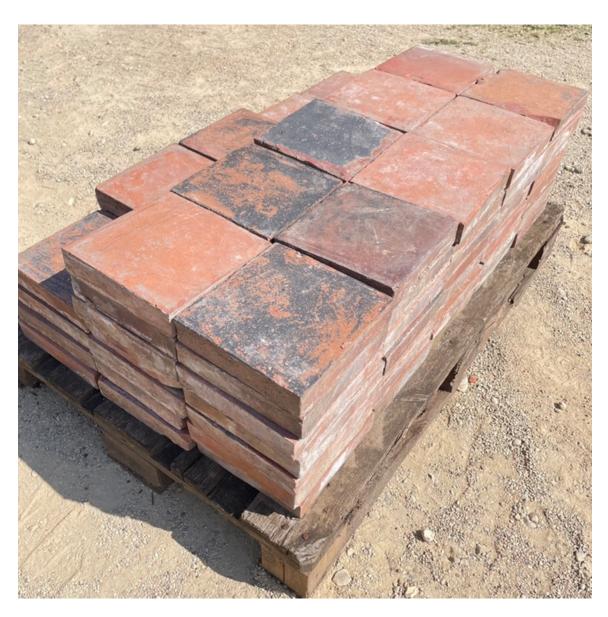

## A QUANTITY OF LATE VICTORIAN 8 1/2" TERRACOTTA PAMMENTS

characterful quarry tiles ideal for a scullery, boot-room, pantry, kitchen or hallway each handmade square tile with great colour, character and wear

DIMENSIONS: 22cm (8¾") Wide, 4.5cm (1¾") Thick

STOCK CODE: 46784