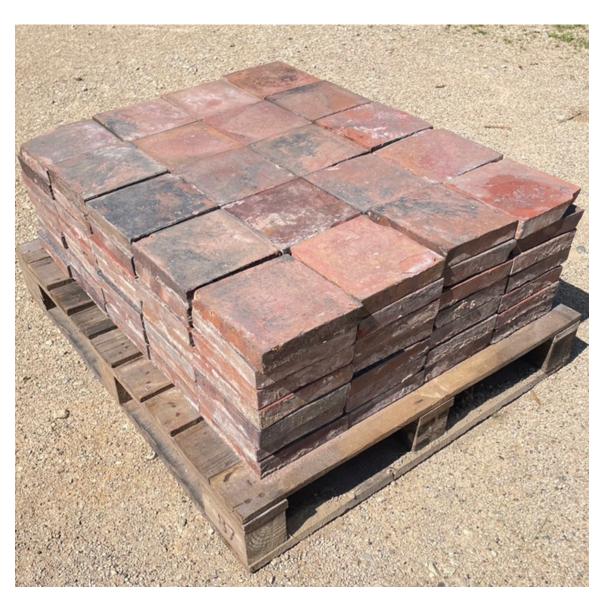

## A QUANTITY OF LATE VICTORIAN 8 1/2" TERRACOTTA PAMMENTS

characterful quarry tiles ideal for a scullery, boot-room, pantry, kitchen or hallway, RESERVED,

each handmade square tile with great colour, character and wear

DIMENSIONS: 22cm ( $8^{\frac{3}{4}}$ ) Wide, 4.5cm ( $1^{\frac{3}{4}}$ ) Thick

STOCK CODE: 46786