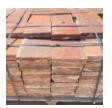

## A QUANTITY OF LATE VICTORIAN 7 1/2" TERRACOTTA PAMMENTS

characterful quarry tiles ideal for a scullery, boot-room, pantry, kitchen or hallway each handmade square tile with great colour, character and wear

DIMENSIONS: 19cm ( $7^{\frac{1}{2}}$ ") Wide, 4.5cm ( $1^{\frac{3}{4}}$ ") Thick

STOCK CODE: 46787