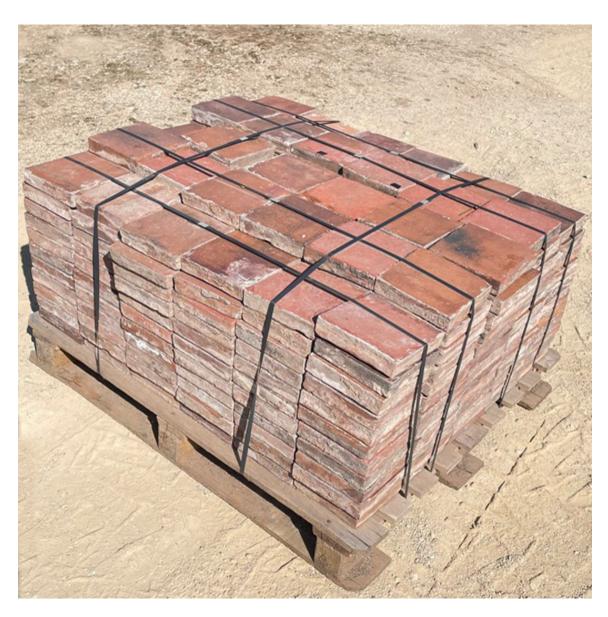

## A QUANTITY OF LATE VICTORIAN 7 1/2" TERRACOTTA PAMMENTS

characterful quarry tiles ideal for a scullery, boot-room, pantry, kitchen or hallway each handmade square tile with great colour, character and wear

DIMENSIONS: 19cm ( $7^{\frac{1}{2}}$ ") Wide, 4.5cm ( $1^{\frac{3}{4}}$ ") Thick

STOCK CODE: 46787