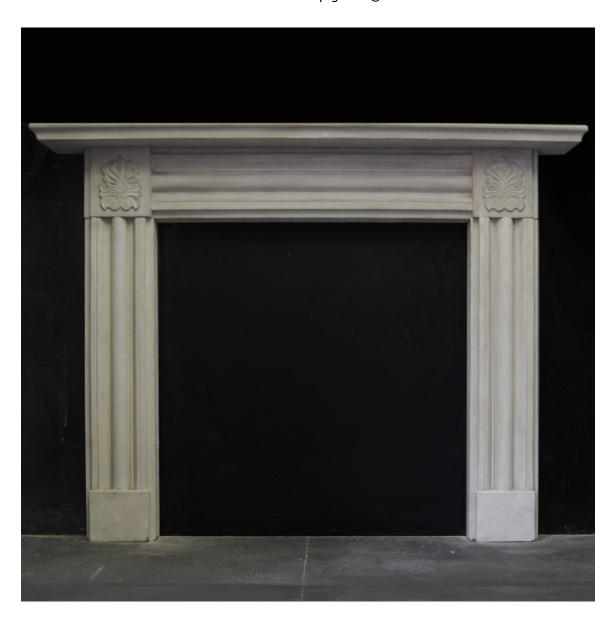

## A PROVINCIAL GEORGE IV SANDSTONE CHIMNEYPIECE

c.1830,

the moulded rectangular shelf over cushion moulded frieze flanked by anthemion carved endblocks, raised on cushion moulded jambs and plain footblocks, the entire chimneypiece has been given sympathetic grey 'wash',

DIMENSIONS: 123cm ( $48^{\frac{1}{2}}$ ") High, 159cm ( $62^{\frac{1}{2}}$ ") Wide, 20.5cm (8") Deep, the aperture measures 93.5cm wide and 97cm high,

STOCK CODE: 43560