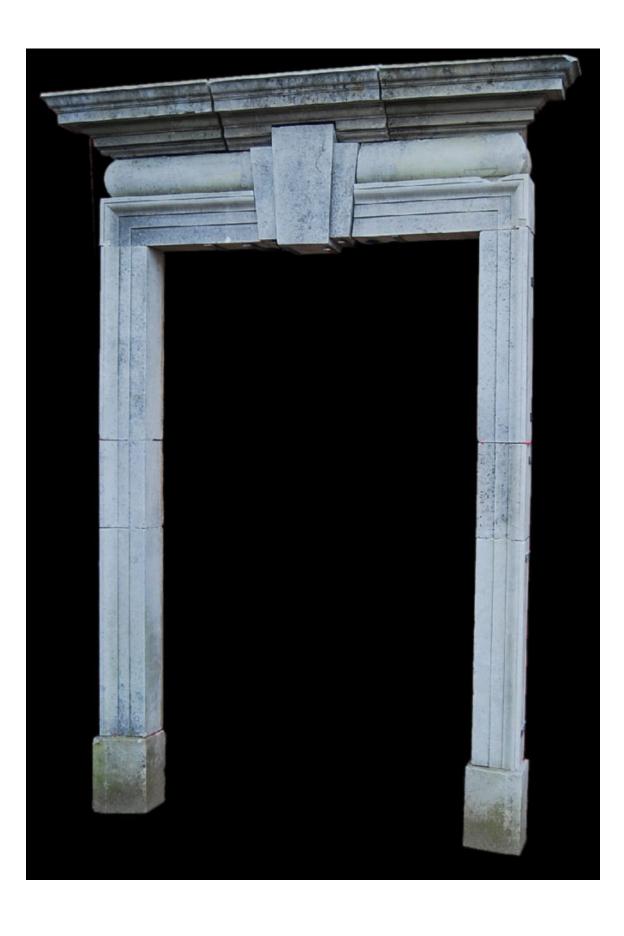

## A PORTLAND STONE DOORCASE

1930s in the Georgian style removed from Colchester barracks,

the cornice on cushion moulded frieze centred by tripartite keystone, above the ogee and step moulded aperture, the jambs on block feet.

DIMENSIONS: 307cm ( $120^{\frac{3}{4}}$ ") High, 183cm (72") Wide, 223cm ( $87^{\frac{3}{4}}$ ") At Widest, the aperture measures 247cm (97.25

PRICE: £8,500

STOCK CODE: 40863