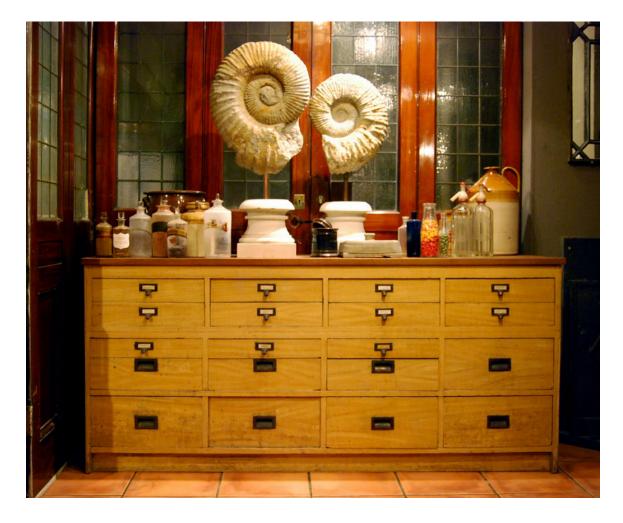

## A PHARMACEUTICAL CHEST

1930's, pine with a scumbled beech paint effect

The teak top on eight shallow above eight deep drawers, the latter modified to incorporate three more shallow drawers,

DIMENSIONS: 84cm (33") High, 73.5cm (29") Wide, 22.75cm (9") Deep

## HISTORY

This cabinet has at some stage been cleverly re-configured from a larger cabinet. The lower section is of pine construction throughout; the upper section incorporates teak and some ply. The whole has been brought together rather successfully with an applied paint finish. Idiosyncratic but masterfully done!