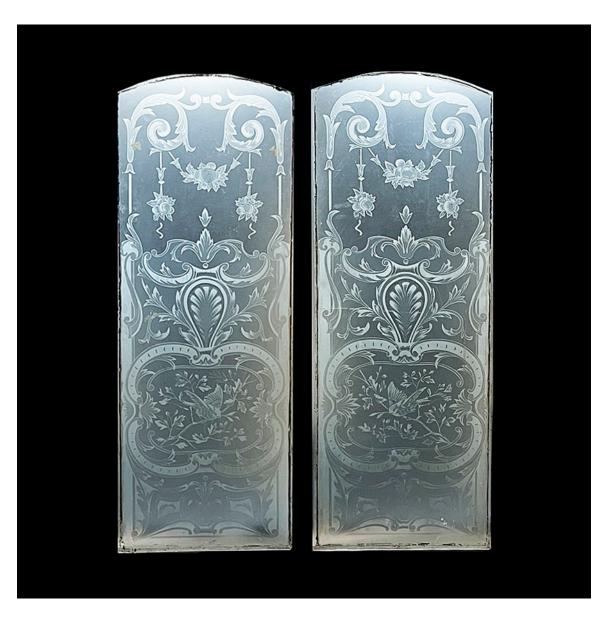

## A PAIR OF VICTORIAN PUB ETCHED-GLASS WINDOW PANELS,

c.1890, removed from a public house in Redhill Surrey,

each plate glass rectangle with an arched top - clear not obscured glass - and etched with a pattern of scrolling foliate ornament, a central scallop, and displaying birds (opposed), unframed

DIMENSIONS: 120.5cm ( $47^{1/2}$ ") High, 46cm (18") Wide, 1cm ( $0^{1/2}$ ") Thick, each panel

PRICE: £800 the pair, unframed

STOCK CODE: 48992