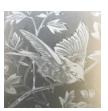

## A PAIR OF VICTORIAN PUB ETCHED-GLASS WINDOW PANELS,

c.1890, removed from a public house in Redhill Surrey,

each plate glass rectangle with an arched top - clear not obscured glass - and etched with a pattern of scrolling foliate ornament, a central scallop, and displaying birds (opposed), unframed

DIMENSIONS: 120.5cm ( $47^{1/2}$ ") High, 46cm (18") Wide, 1cm ( $0^{1/2}$ ") Thick, each panel

PRICE: £800 the pair, unframed

STOCK CODE: 48992