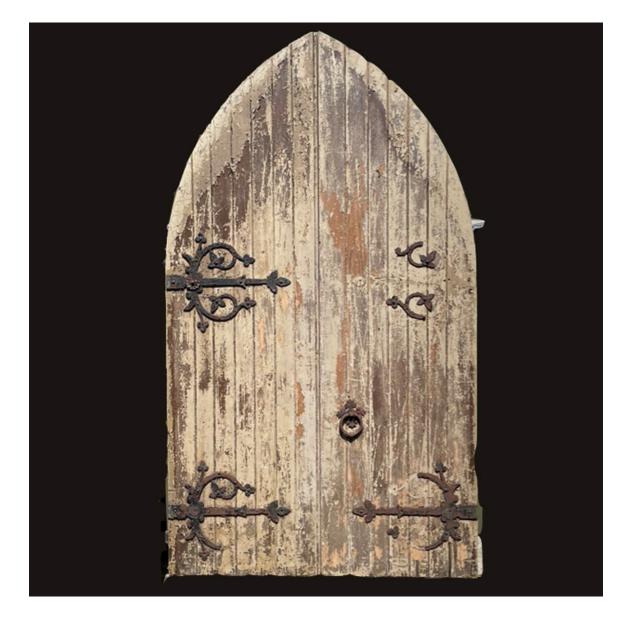

## A PAIR OF VICTORIAN PITCH PINE CHURCH DOORS

## ex. Liverpool

the lancet arched doors of plank construction with remnants of decorative strapwork hinges, the reverse braced with repeated X-frame members and original iron latches and bolts,

DIMENSIONS: 280cm (110<sup>1/4</sup>") High, 162cm (63<sup>3/4</sup>") Wide, 12cm (4<sup>3/4</sup>") Deep, the pair

PRICE: £1,975

STOCK CODE: 49132

HISTORY

Condition - as found. Not restored.