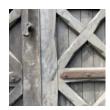

## ex. Liverpool

the lancet arched doors of plank construction with remnants of decorative strapwork hinges, the reverse braced with repeated X-frame members and original iron latches and bolts,

DIMENSIONS: 283cm (111 $^{1/2}$ ") High, 162cm (63 $^{3/4}$ ") Wide, 12cm (4 $^{3/4}$ ") Deep, the pair