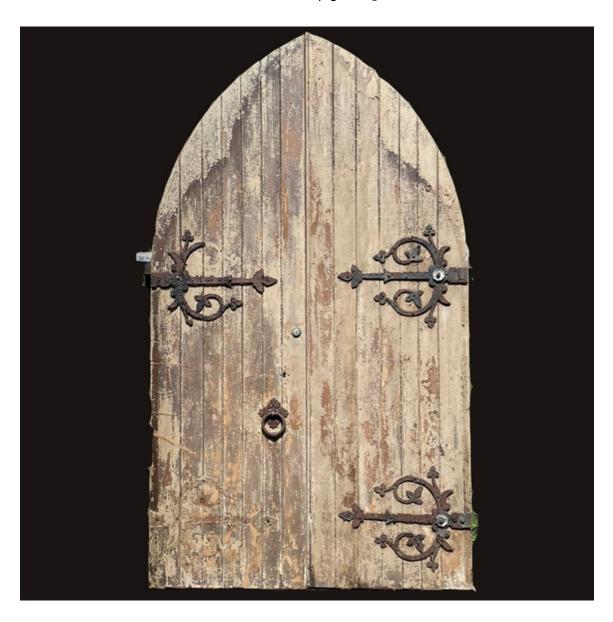

## A PAIR OF VICTORIAN PITCH PINE CHURCH DOORS

## ex. Liverpool

the lancet arched doors of plank construction with remnants of decorative strapwork hinges, the reverse braced with repeated X-frame members and original iron latches and bolts,

DIMENSIONS: 283cm (111 $^{1/2}$ ") High, 162cm (63 $^{3/4}$ ") Wide, 12cm (4 $^{3/4}$ ") Deep, the pair

STOCK CODE: 49133

**HISTORY** 

Condition - as found. Not restored.