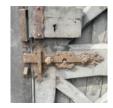

## ex. Liverpool

the lancet arched doors of plank construction with remnants of decorative strapwork hinges, the reverse braced with repeated X-frame members and original iron latches and bolts,

DIMENSIONS: 283cm (111 $^{1/2}$ ") High, 162cm (63 $^{3/4}$ ") Wide, 12cm (4 $^{3/4}$ ") Deep, the pair