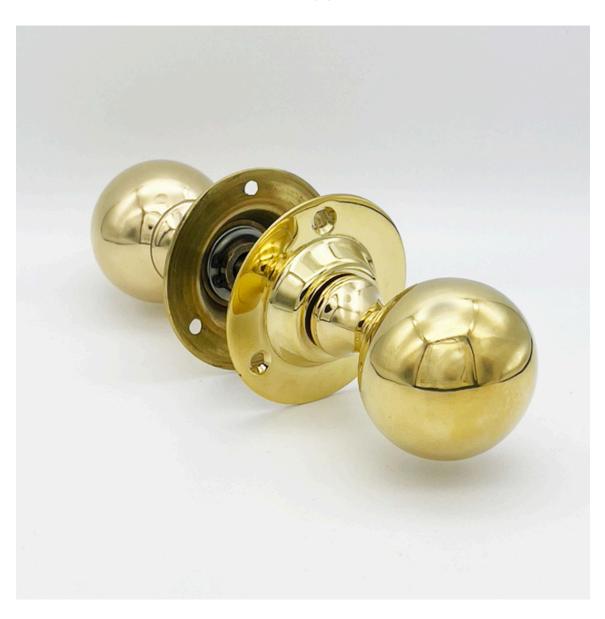

## A PAIR OF SPHERICAL BRASS DOOR KNOBS

an English 19th Century model - a reproduction item and available in quantity, a pair of door-knobs each with integral rose, linked by a spindle and supplied with matching brass screws,

DIMENSIONS: 6.2cm (2<sup>1/2</sup>") Wide, 7.5cm (3") Long

PRICE: £55 per pair

STOCK CODE: 92382

## **HISTORY**

This mortice set is fitted by threading the spindle through the standard gauge mortice and securing each door knob to the door with the supplied screws through each rose. The knobs are not secured to the spindle and the roses are integral so this mortice set will not lend itself to use with a rim-lock (i.e. and externally mounted box-lock).