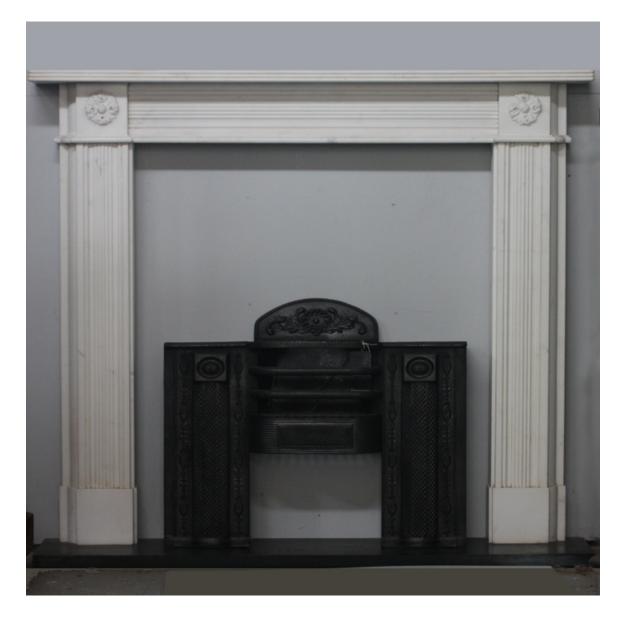

## A REGENCY STYLE WHITE MARBLE CHIMNEYPIECE,

## 20th Century,

with a rectangular shelf with reeded edge, above the frieze and jambs with reeded panels, the endblocks carved in relief with wrythen leafy roundels and raised on block feet,

DIMENSIONS: 149.5cm (58<sup>3</sup>") High, 127cm (50") Wide, 20cm (7<sup>3</sup>") Deep, 137cm wide at jambs, (Aperture: 107.5 x 96cm - hxw)

STOCK CODE: 45110