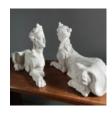

## A PAIR OF PLASTER SPHINX, CAST IN RELIEF

Cast at LASSCO Three Pigeons by Peter Hone after Regency originals,

DIMENSIONS: 21cm ( $8^{\frac{1}{4}}$ ") High, 30.99cm ( $12^{\frac{1}{4}}$ ") Wide, 9.5cm ( $3^{\frac{3}{4}}$ ") Deep

## **HISTORY**

The opposed figures are presented in half-relief. They are flat-backs. These are great as library ornament – or mantelpiece sculptures.