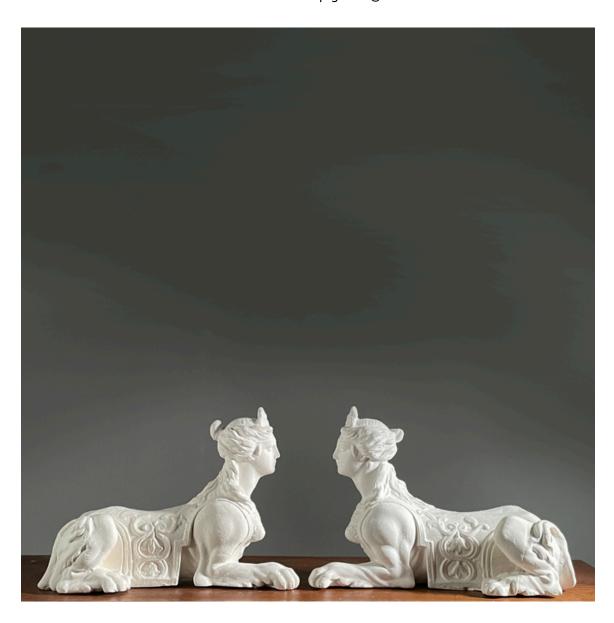

## A PAIR OF PLASTER SPHINX, CAST IN RELIEF

Cast at LASSCO Three Pigeons by Peter Hone after Regency originals,

DIMENSIONS: 21cm ( $8^{\frac{1}{4}}$ ") High, 30.99cm ( $12^{\frac{1}{4}}$ ") Wide, 9.5cm ( $3^{\frac{3}{4}}$ ") Deep

## **HISTORY**

The opposed figures are presented in half-relief. They are flat-backs. These are great as library ornament – or mantelpiece sculptures.